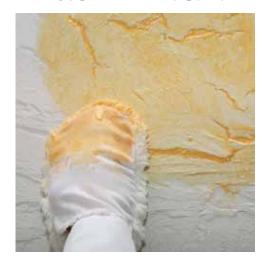

#### **IDEAL FOR**

Obtaining rustic finished walls, old-fashioned and imitation mud walls.

Pallet of 48 containers of 6 buckets of 1 liter

### PREPARATION

Ready to use. Clean tools with water.

PERFORMACE

80-100 g/m2

7.0 - 8.0

Apply using brush, suede, paint brush and sponge.

**CLEANING OF TOOLS**Use water

**FIRE RESISTENCE CLASSIFICATION** A2-s1-d0