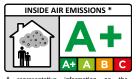

## **RED LABEL**

Renovating plaster suitable for covering laminated stipple and renovating rough, punctured or embossed surfaces.

 representative information on emissions of volatile substances in indoo that present a toxicological risk by inhalatior on a scale from C (high emissions) to A (very low emissions)