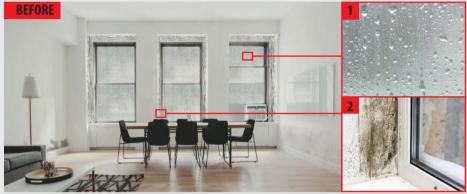

#### The problem:

What is condensation?

Condensation occurs when the water vapor in the air in a room turns into a liquid state as a result of a sudden change in temperature and when it comes into contact

This occurs in many homes when the heating is turned on, on a cold day or just by us having a hot shower in the bathroom which has no ventilation.

The water that is deposited on the walls often becomes the focus of fungi, bacteria, algae and other micro-organisms, which in addition to being unsightly, can be harmful to health.

All of these micro-organisms spread especially in dark or dimly lit, humid and poorly ventilated environments (kitchens, indoor swimming pools, saunas, spas, gymnasiums, etc.).

- 1. Drops of water produced by condensation.