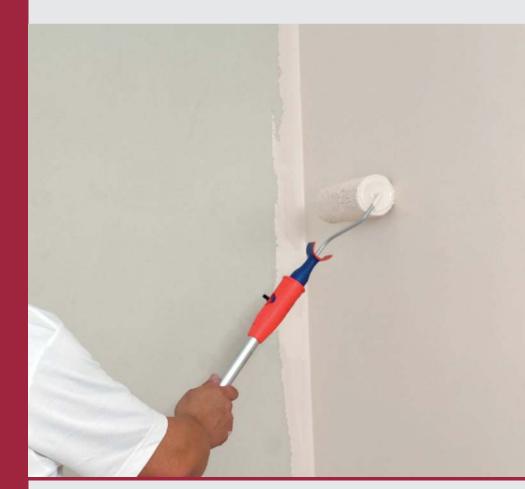

#### 2. ANTI-CONDENSATION SANITIZING SYSTEM:

Apply our water-based anti-condensation fixer RX-530 ISOLXTREM FIXATHERM in order to consolidate the substrate and fix the particles of dust that may remain on it.

RX-530 ISOLXTREM FIXATHERM can be applied with a brush, roller or airless machine.

It is convenient to apply two coats of RX-530 ISOLXTREM FIXATHERM. In the first coat and in order for the product to penetrate into the substrate, dilute to a 5% of its weight with clean drinking water. Apply the second coat without diluting.