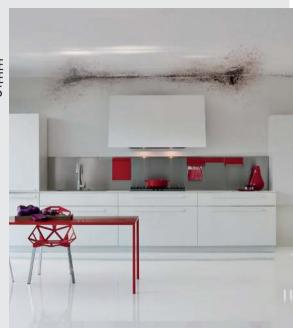

#### The problem:

What is condensation?

Condensation occurs when the water vapor in the air in a room turns into a liquid state as a result of a sudden change in temperature and when it comes into contact

This occurs in many homes when the heating is turned on, on a cold day or just by us having a hot shower in the bathroom which has no ventilation.

The water that is deposited on the walls often becomes the focus of fungi, bacteria, algae and other micro-organisms, which in addition to being unsightly, can be harmful to health.

All of these micro-organisms spread especially in dark or dimly lit, humid and poorly ventilated environments (kitchens, indoor swimming pools, saunas, spas, gymnasiums, etc.).

- 1. Drops of water produced by condensation.