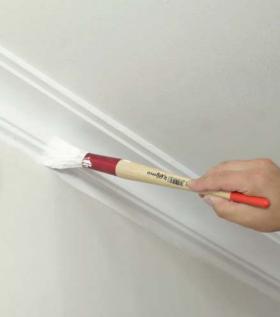

#### 4. Painting

After 24 hours drying time our isolating finishing paint RX-417 ISOLXTREM PINTHERM can be applied.

RX-417 ISOLXTREM PINTHERM can be applied with the use of a brush, roller or airless machine.

In order to achieve a long lasting and adequate effect of the ANTI-CONDENSATION SANITIZER, at least 3 coats of paint should be applied. (For obtaining easier workability the first coat of paint can be diluted to a 5% with clean drinking water). The other two coats should be applied without diluting. The minimum amount of paint recommended is of 500ml per square metre.

If an airless type machine is used for painting, diluting the paint is not necessary, you are able to deposit in one only coat the quantity of paint recommended.

Due to the high amount of isolating material contained in our system, the finish will be slightly rougher than a traditional synthetic paint. Improving the aspect and touch of the same if applied by airless machine.