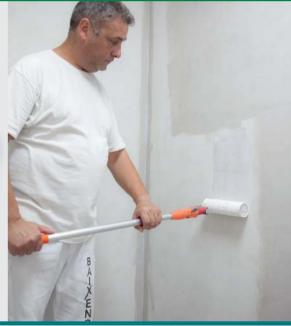

# STEP BY STEP ISOLXTREM SYSTEM® HOW TO APPLY

#### 1.Cleaning

If the substrate has mold, the area should be cleaned using RX-526 CLEAN ENERGY, which should be applied abundantly on the substrate, use a brush, roller, airless machine, sulphate backpack or the spray provided (only with bottles of 500ml).

Let it act for a few minutes so that the removal of dirt is effective.

Immediately after we will rinse the substrate with clean water, thus ending the cleaning operation.