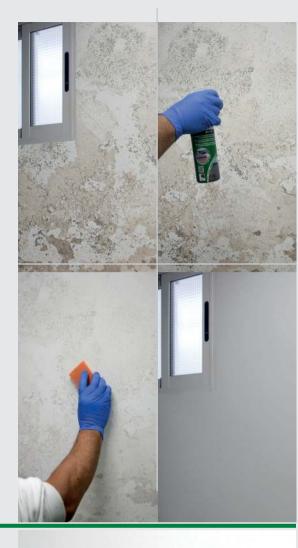

#### 1.Cleaning

If the substrate has mold, the area should be cleaned using RX-526 CLEAN ENERGY, which should be applied abundantly on the substrate, use a brush, roller, airless machine, sulphate backpack or the spray provided (only with bottles of 500ml).

Let it act for a few minutes so that the removal of dirt is effective.

Immediately after we will rinse the substrate with clean water, thus ending the cleaning operation.

#### 2. Prevention

In order to prolong the effectivity of the sanitizing and preventive treatment, one coat of RX-524 CLEAN MICRO will be applied to the clean and dry surface. Leave to completely dry.

The future appearance of mold and micro-organisms are prevented with this simple operation.

After having applied this second coat the surface should not be rinsed as the layer of protection deposited would be eliminated.