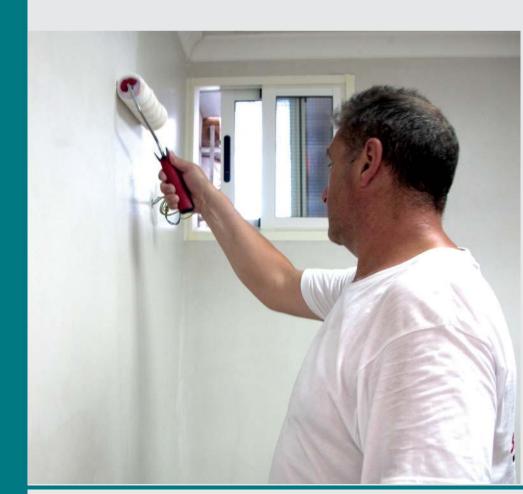

#### 4. Painting

After 24 hours drying time our isolating finishing paint RX-417 ISOLXTREM PINTHERM can be applied.

RX-417 ISOLXTREM PINTHERM can be applied with the use of a brush, roller or airless machine.

In order to achieve a long lasting and adequate effect of the ANTI-CONDENSATION SANITIZER, at least 3 coats of paint should be applied. (For obtaining easier workability the first coat of paint can be diluted to a 5% with clean drinking water). The other two coats should be applied without diluting. The minimum amount of paint recommended is of 500ml per square metre.