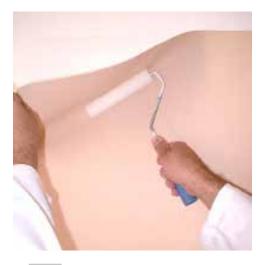

#### **IDEAL FOR**

Gluing wall papers (vinyl)

Pallet of 33 buckets of 15 l.

Pallet of 120 buckets of 4 l.

**Preparation**Ready to use

Performance 0,950-1,50 l/m<sup>2</sup>

7.5 - 8.5

Applicable with roller and/or brush

Cleansing of tools
Use water

**Fire classification** A2 - s1 - d0

**Open time** 45-60 mins. on absorbent bases

**Rectification time** 5 – 10 mins on absorbent bases

Water-based product